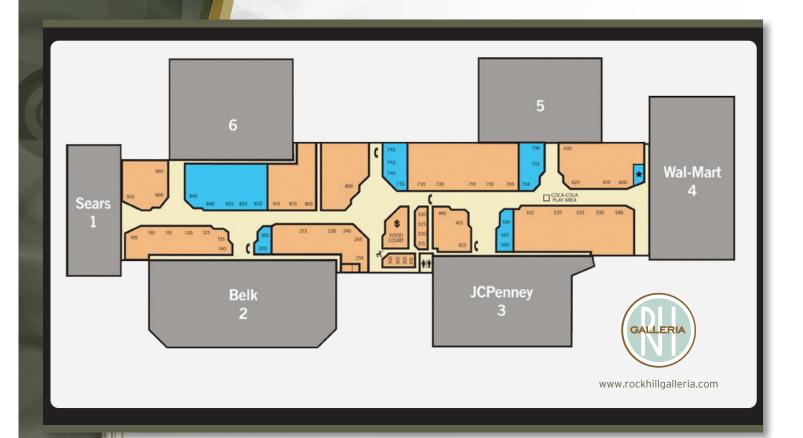

# ROCK HILL, SOUTH CAROLINA

Located at I-77 and Dave Lyle Boulevard in Rock Hill, South Carolina, approximately 20 miles south of Charlotte, North Carolina, Rock Hill Galleria is an enclosed regional shopping center anchored by Belk, JCPenney, Sears and Wal-Mart. Rock Hill Galleria is the only enclosed shopping mall in the York, Lancaster and Chester tri-county area. Rock Hill is the largest city in York County and the fifth largest city in South Carolina.

#### >> PROPERTY FACTS

- Enclosed Single-Level Regional Mall
- Opened 1991
- Renovated 2004, 2007 and 2008
- 678,979 sq. ft. Total Mall Gross Leasable Area